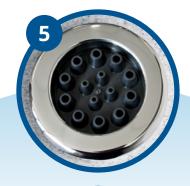

#### Multipoint air injector jet

This fixed air turbo jet opens up the airline and supplies the champagne effect in the water, with millions of blissful little bubbles surrounding your entire body. This jet creates a soft touch massage for calming muscle relaxation.