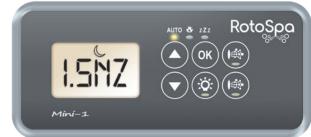

#### Touch of a button

You can adjust the temperature, turn blowers on, change speeds, activate LED lights and a whole lot more simply by using your spa remote control.

#### **Intelligent PowerSmart RotoSpa features**

- RotoSpa's unique integrated dual sleep timers will provide you with 25-35% energy savings per day, compared to most other spas without this feature
- RotoSpa's dynamic thermal tuning achieves up to 15% reduction in energy usage
- RotoSpa's smart filtration saves up to 10% energy consumption
- RotoSpa's lockable touch pad
- Auto daily sanitize
- · Remote WIFI access
- Heat pump ready meaning up to 75% energy saving.