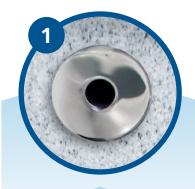

#### Multipoint air injector jet

This fixed air turbo jet opens up the airline and supplies the champagne effect in the water, with millions of blissful little bubbles surrounding your entire body. This jet creates a soft touch massage for calming muscle relaxation.