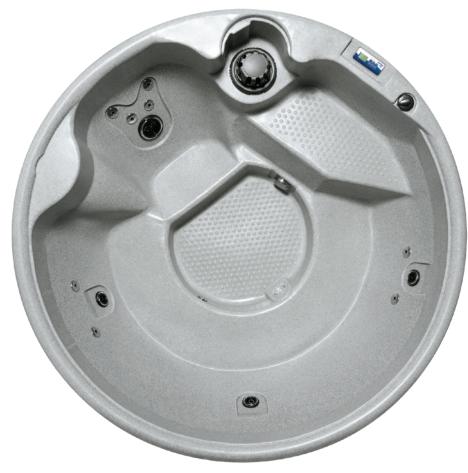

#### **Spa colour options**

<sup>\*</sup>Images for illustration purposes only, models and specifications subject to change. See specifications for full details.

View full specification on page 19

Whether for relaxation, therapy or simply fun, our circular OrbisSpa offers outstanding value-for-money. It features thoughtful design such as an easy access entry step that doubles as a child seat, rounded corners and curved sides to provide comfortable, full-depth seating and a generous foot well for the most natural resting position.

The superb specification of the OrbisSpa delivers the ultimate massage experience.