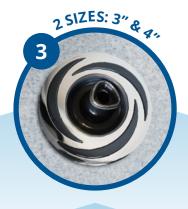

## Adjustable rotational hydro pulse jet

This rotational pulse jet moves the water in a circular motion, enabling fantastic massage to a wider area.