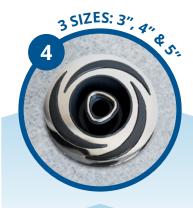

# 15 point ultra-master massage jet

The holes in this jet insert deliver the ultimate in hydromassage performance. The ultra-master jet stimulates a wide area, particularly the many pressure points in the lower back, giving a sensational massage.