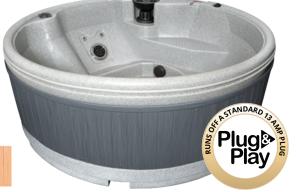

#### **Spa colour options**

<sup>\*</sup>Images for illustration purposes only, models and specifications subject to change. See specifications for full details.

View full specification on page 19

Whether for relaxation, therapy or simply fun, our circular OrbisSpa offers outstanding value-for-money. It features thoughtful design such as an easy access entry step that doubles as a child seat, rounded corners and curved sides to provide comfortable, full-depth seating and a generous foot well for the most natural resting position.

The superb specification of the OrbisSpa delivers the ultimate massage experience.

#### **Spa colour options**

Sandstone

#### **Spa panel options**

<sup>\*</sup>Images for illustration purposes only, models and specifications subject to change. See specifications for full details.

The DuoSpa is our stylish, affordable two to three person spa. Compact design, flowing lines and a smooth finish ensure it will complement your lifestyle as well as your garden, patio, or balcony.