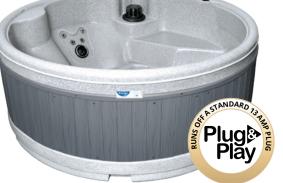

The QuatroSpa provides smooth, full-depth seating and a generous foot well for the most natural resting position. Whether you want to get the family together or be the host with the most, the QuatroSpa is renowned for its ability to bring people together.

The reclining therapy seat with 15-point ultra-blast jet and thoughtfully designed multi-function massage system provides maximum relaxation. The entry step allows easy access and also doubles as a child seat.

The QuatroSpa's unique design delivers a sensational spa that is truly portable, hard wearing and economical.