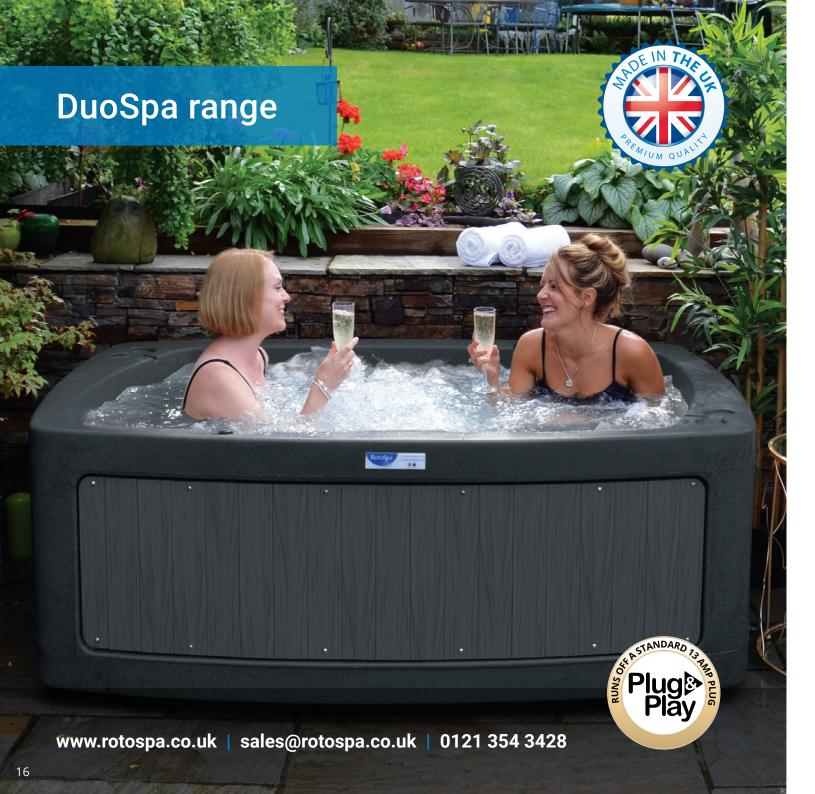

#### **Spa panel options**

<sup>\*</sup>Images for illustration purposes only, models and specifications subject to change. See specifications for full details.

The DuoSpa is our stylish, affordable two to three person spa. Compact design, flowing lines and a smooth finish ensure it will complement your lifestyle as well as your garden, patio, or balcony.

DuoSpa boasts two full-depth naturally reclining positions and a world-class hydrotherapy system. State-of-the-art adjustable therapeutic and rotating massage jets are strategically positioned to deliver fantastic targeted massage whilst the smart distribution system delivers water to each jet at a uniform pressure.

Massage choices include lower, middle and upper back combinations plus neck and shoulder and leg and foot massages. In addition, the optional turbo air injection system adds millions of tiny air bubbles into the water around your body, legs and even under your feet for a superbly invigorating massage experience.