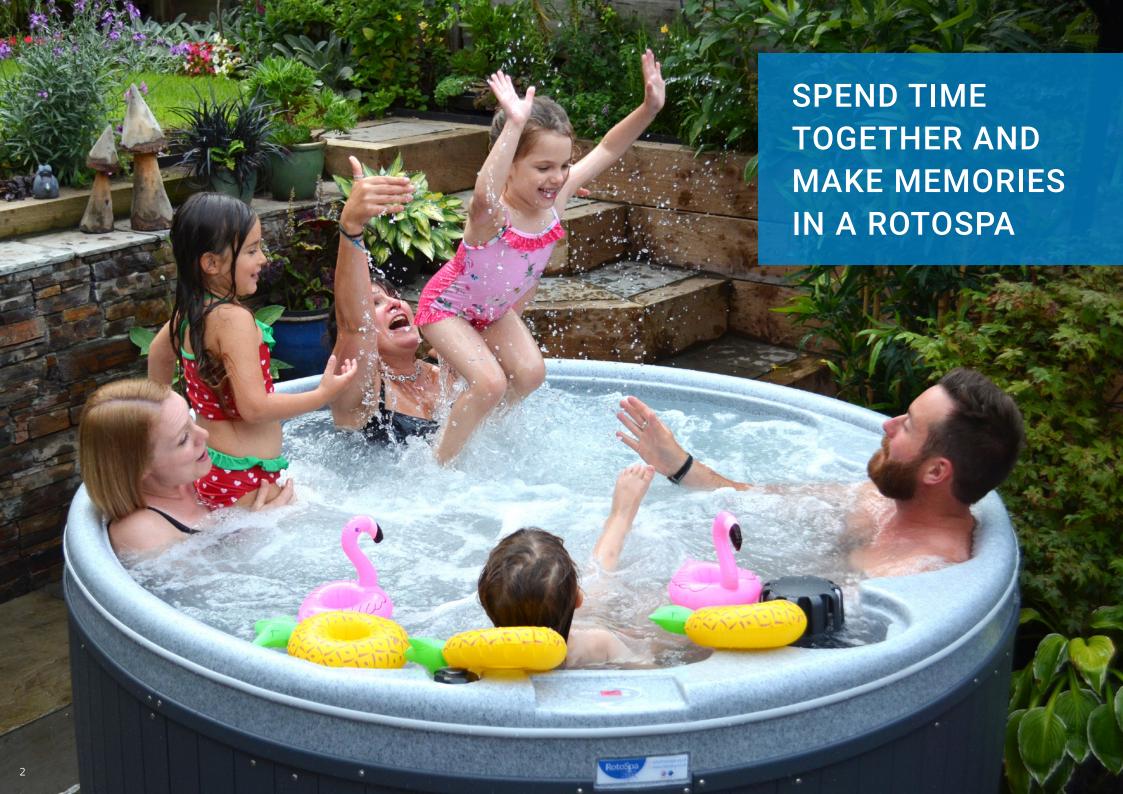

#### Soak away the stresses instead

Ease daily stress, tension and anxiety with a regular soak session in the relaxing tranquillity of your own garden. There aren't many things in life that are enjoyable and give your wellbeing a boost at the same time!

#### **Hydromassage benefits**

For thousands of years, hydrotherapy has been one of the safest and most natural ways to treat common ailments. Hydrotherapy uses three of nature's most powerful relief agents, heat, water and air, to invigorate and gently massage the body, naturally easing pain and relieving stress.