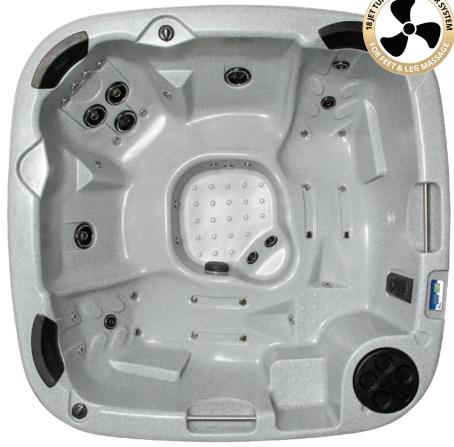

#### **Spa colour options**

<sup>\*</sup>Images for illustration purposes only, models and specifications subject to change. See specifications for full details.

View full specification on page 19

Whether for relaxation, therapy or simply fun, our circular OrbisSpa offers outstanding value-for-money. It features thoughtful design such as an easy access entry step that doubles as a child seat, rounded corners and curved sides to provide comfortable, full-depth seating and a generous foot well for the most natural resting position.

The superb specification of the OrbisSpa delivers the ultimate massage experience.