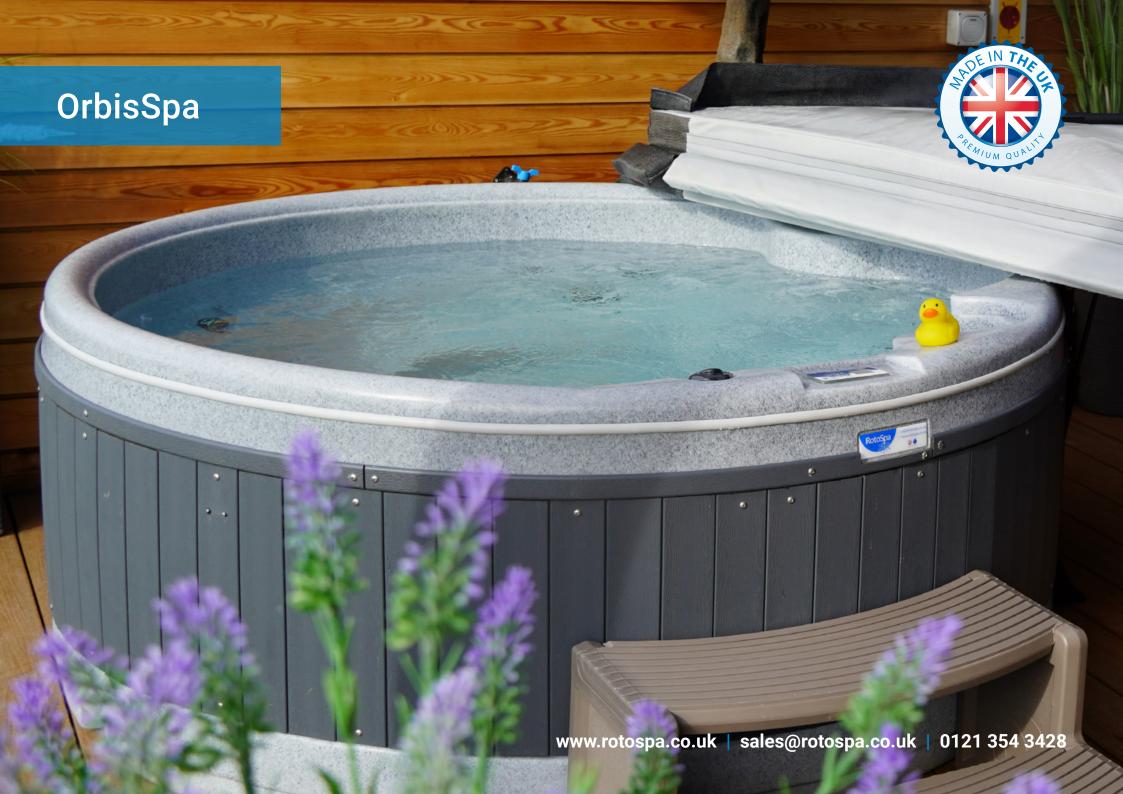

#### **Spa colour options**

<sup>\*</sup>Images for illustration purposes only, models and specifications subject to change. See specifications for full details.

View full specification on page 19

Whether for relaxation, therapy or simply fun, our circular OrbisSpa offers outstanding value-for-money. It features thoughtful design such as an easy access entry step that doubles as a child seat, rounded corners and curved sides to provide comfortable, full-depth seating and a generous foot well for the most natural resting position.

The superb specification of the OrbisSpa delivers the ultimate massage experience.