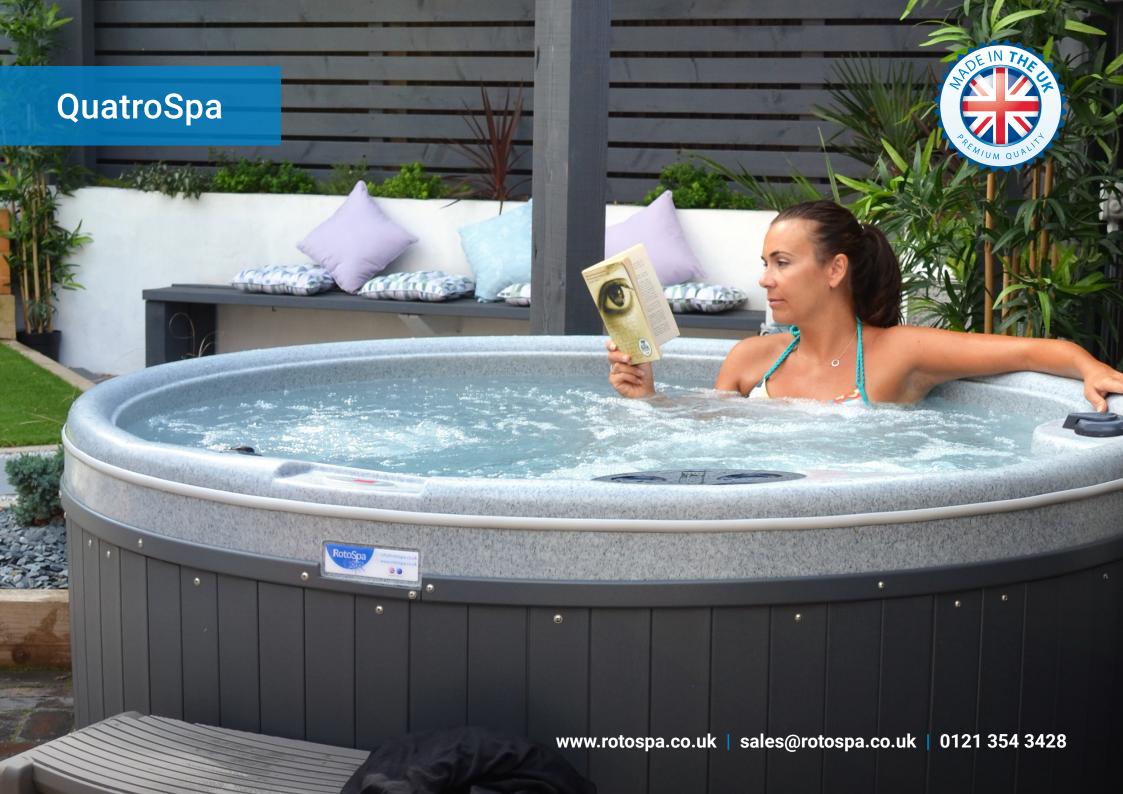

The QuatroSpa provides smooth, full-depth seating and a generous foot well for the most natural resting position. Whether you want to get the family together or be the host with the most, the QuatroSpa is renowned for its ability to bring people together.

The reclining therapy seat with 15-point ultra-blast jet and thoughtfully designed multi-function massage system provides maximum relaxation. The entry step allows easy access and also doubles as a child seat.

The QuatroSpa's unique design delivers a sensational spa that is truly portable, hard wearing and economical.