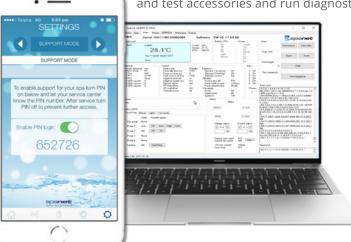

#### In the know

Keep informed about the health of your spa with status updates direct to your phone. Using the WiFi module and smart phone app, receive error alerts allowing you to react in real-time, ensuring the best possible spa experience. The app will clearly describe the issue and provide simple steps and solutions to resolve.

#### **Speedy support**

Seek remote technical assistance and resolve issues quickly through the SmartLINK </SpaLINK global> module. Should you need help, simply activate the support PIN within the SpaLINK app. This allows RotoSpa remote access to

the spa to swiftly check software settings, control and test accessories and run diagnostic checks.