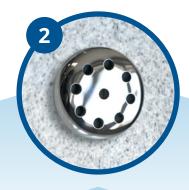

# 15 point ultra-master massage jet

The holes in this jet insert deliver the ultimate in hydromassage performance. The ultra-master jet stimulates a wide area, particularly the many pressure points in the lower back, giving a sensational massage.