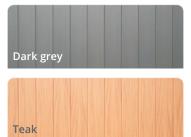

omplement your lifestyle as well as your garden, patio, or balcony.

DuoSpa boasts two full-depth naturally reclining positions and a world-class hydrotherapy system. State-of-the-art adjustable therapeutic and rotating massage jets are strategically positioned to deliver fantastic targeted massage whilst the smart distribution system delivers water to each jet at a uniform pressure.

Massage choices include lower, middle and upper back combinations plus neck and shoulder and leg and foot massages. In addition, the optional turbo air injection system adds millions of tiny air bubbles into the water around your body, legs and even under your feet for a superbly invigorating massage experience.

#### **Spa colour options**







Light grey

Dark grey

Sandstone

#### **Spa panel options**







# DuoSpa S080





View full specification on page 19







# DuoSpa S240



View full specification on page 19



| MODEL SPECIFICATIONS                                                                                      | DuraSpa S380                                                                                                                                                                                                                               | DuraSpa S160                                                                                                                                                                             |
|-----------------------------------------------------------------------------------------------------------|-----------------------------------