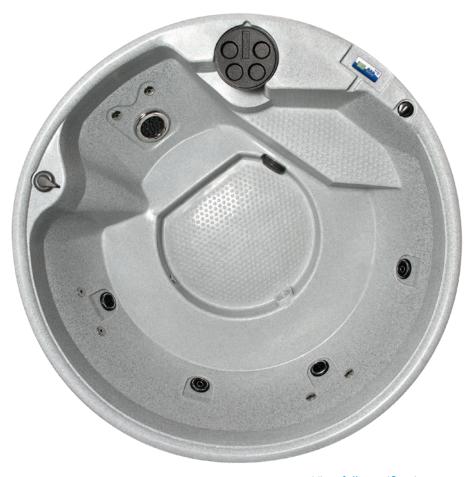

## **INNOVATIVE JET SYSTEMS**

For maximum performance, RotoSpa uses high-flow multiple distribution systems on all models. Unlike a single pipe that's linked from jet to jet, our system delivers water individually to each jet for a uniform pressure.

Each seating placement enjoys multiple hydromassage effects from state-of-the-art therapeutic, adjustable and rotating massage jets strategically positioned around the spa. These include lower, middle and upper back combinations, with neck and shoulder, leg and foot massage systems.

#### **Everyone's included**

Many manufacturers break up their spa pools into zones of only three or four massaging seats, leaving some spa users disappointed as they miss out on an active jet massage. That's not the case with RotoSpa! Our innovative 'All active' design ensures that every seat can have the ultimate in jetting massage, all at the same time.