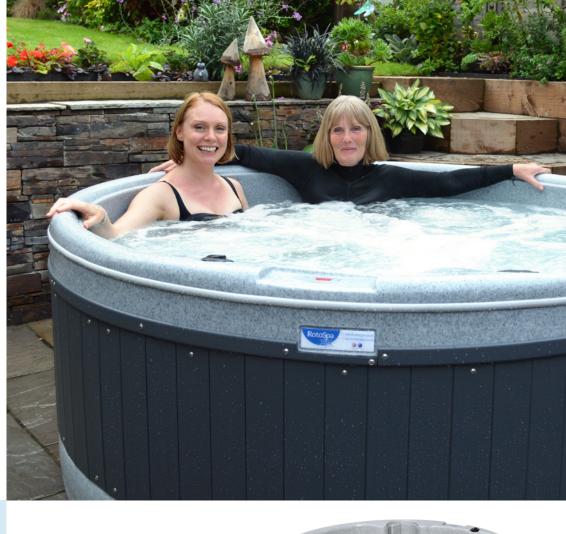

#### **Spa colour options**

<sup>\*</sup>Images for illustration purposes only, models and specifications subject to change. See specifications for full details.

View full specification on page 19

Whether for relaxation, therapy or simply fun, our circular OrbisSpa offers outstanding value-for-money. It features thoughtful design such as an easy access entry step that doubles as a child seat, rounded corners and curved sides to provide comfortable, full-depth seating and a generous foot well for the most natural resting position.

The superb specification of the OrbisSpa delivers the ultimate massage experience.