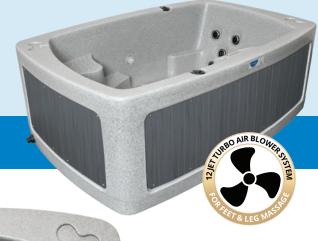

A flow diverter and multi nozzle 'master massage' jet on the Quatro model gives a powerful back massage without the need for bigger pumps and extra power. In addition, the turbo air injection system adds millions of tiny air bubbles directly into the water behind your back, around your legs and under your feet for a wonderfully invigorating massage experience.

Massage choices include lower, middle and upper back combinations plus neck and shoulder and leg and foot massages. In addition, the optional turbo air injection system adds millions of tiny air bubbles into the water around your body, legs and even under your feet for a superbly invigorating massage experience.