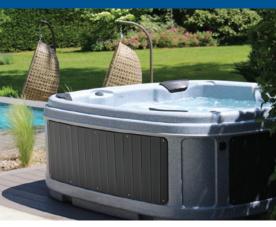

The QuatroSpa provides smooth, full-depth seating and a generous foot well for the most natural resting position. Whether you want to get the family together or be the host with the most, the QuatroSpa is renowned for its ability to bring people together.

The reclining therapy seat with 15-point ultra-blast jet and thoughtfully designed multi-function massage system provides maximum relaxation. The entry step allows easy access and also doubles as a child seat.

The QuatroSpa's unique design delivers a sensational spa that is truly portable, hard wearing and economical.