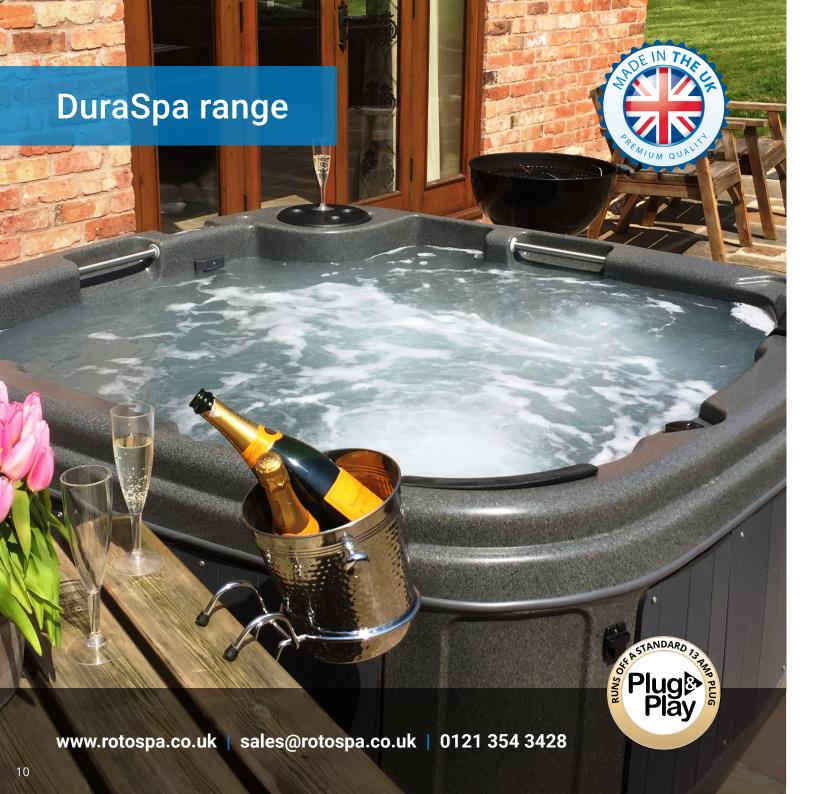

The DuraSpa is our most luxurious and prestigious spa. If you're looking for maximum relaxation and enjoyment, our DuraSpa is perfect after a long day at work or busy session in the garden.

Modern, soft flowing lines with rounded corners and curved sides provide carefully contoured, full-depth seating. Relaxed lounge positions, padded headrests, a dedicated master seat, supporting armrests, an entry step that cleverly doubles as a small child seat and safety handrails all combine to give you an outstanding spa experience.