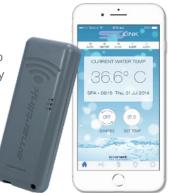

#### SmartLINK WiFi and SpaLINK App

The SmartLINK WiFi module and SpaLINK app allow you to connect to and take control of your spa remotely from any location at any time. The SmartLINK module connects to any RotoSpa model and then uses your home WiFi network to facilitate communication between the app server and the spa.

The SpaLINK app becomes a mobile, wireless remote for your spa enabling complete control of all settings and accessories including pumps, blowers and LED lights.

Download the SpaLINK app from App Store or GooglePlay.