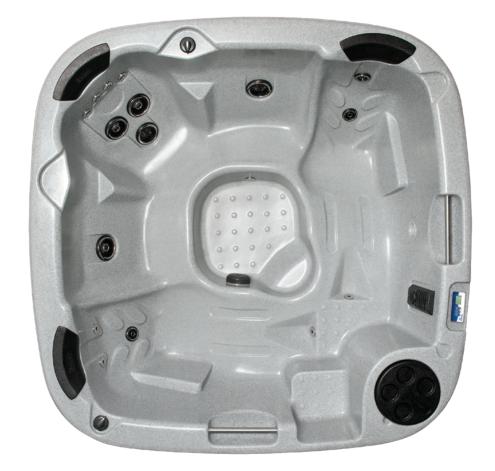

The QuatroSpa provides smooth, full-depth seating and a generous foot well for the most natural resting position. Whether you want to get the family together or be the host with the most, the QuatroSpa is renowned for its ability to bring people together.

The reclining therapy seat with 15-point ultra-blast jet and thoughtfully designed multi-function massage system provides maximum relaxation. The entry step allows easy access and also doubles as a child seat.

The QuatroSpa's unique design delivers a sensational spa that is truly portable, hard wearing and economical.