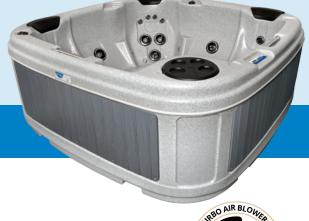

The DuraSpa is our most luxurious and prestigious spa. If you're looking for maximum relaxation and enjoyment, our DuraSpa is perfect after a long day at work or busy session in the garden.

Modern, soft flowing lines with rounded corners and curved sides provide carefully contoured, full-depth seating. Relaxed lounge positions, padded headrests, a dedicated master seat, supporting armrests, an entry step that cleverly doubles as a small child seat and safety handrails all combine to give you an outstanding spa experience.