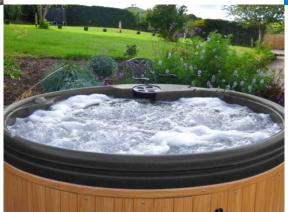

#### **Spa colour options**

<sup>\*</sup>Images for illustration purposes only, models and specifications subject to change. See specifications for full details.

View full specification on page 19

Whether for relaxation, therapy or simply fun, our circular OrbisSpa offers outstanding value-for-money. It features thoughtful design such as an easy access entry step that doubles as a child seat, rounded corners and curved sides to provide comfortable, full-depth seating and a generous foot well for the most natural resting position.

The superb specification of the OrbisSpa delivers the ultimate massage experience.