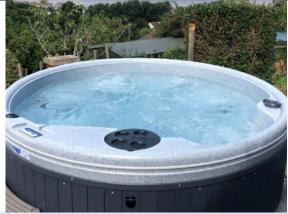

#### **Spa colour options**

<sup>\*</sup>Images for illustration purposes only, models and specifications subject to change. See specifications for full details.

View full specification on page 19

Whether for relaxation, therapy or simply fun, our circular OrbisSpa offers outstanding value-for-money. It features thoughtful design such as an easy access entry step that doubles as a child seat, rounded corners and curved sides to provide comfortable, full-depth seating and a generous foot well for the most natural resting position.

The superb specification of the OrbisSpa delivers the ultimate massage experience.