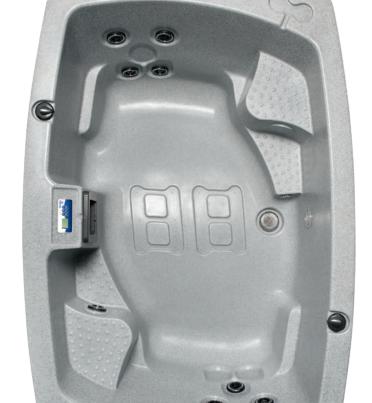

## **INNOVATIVE JET SYSTEMS**

For maximum performance, RotoSpa uses high-flow multiple distribution systems on all models. Unlike a single pipe that's linked from jet to jet, our system delivers water individually to each jet for a uniform pressure.

Each seating placement enjoys multiple hydromassage effects from state-of-the-art therapeutic, adjustable and rotating massage jets strategically positioned around the spa. These include lower, middle and upper back combinations, with neck and shoulder, leg and foot massage systems.

#### **Everyone's included**

Many manufacturers break up their spa pools into zones of only three or four massaging seats, leaving some spa users disappointed as they miss out on an active jet massage. That's not the case with RotoSpa! Our innovative 'All active' design ensures that every seat can have the ultimate in jetting massage, all at the same time.

#### Tailored to you

With a RotoSpa, you are provided with a jet system that can be adjusted to suit your personal preferences. Whether you're looking for a powerful invigorating massage or deep relaxation, unique RotoSpa technology offers you a choice of spray widths, intensity and direction to create your perfect hydrotherapy session.