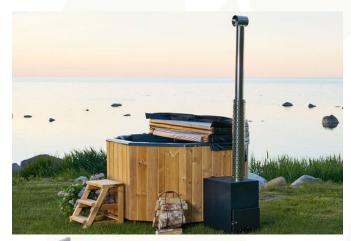

This spacious hot tub comfortably accommodates 4-6 people and is equipped with cozy benches and 4 plush headrests positioned around its perimeter.

The Wood-fired Hot Tub is conveniently delivered, fully assembled, and ready for immediate use. It includes a 35kw external wood burner for efficient heating.

## **Specifications**

- 2m 4-6-person
- Hot tub with fiberglass inner in blue
- Insulated Cover
- 35kw External wood burner
- Chimney protection cage
- Drain valve