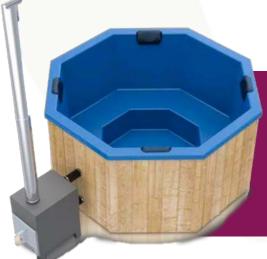

## **Specifications**

- 2m 4-6-person
- Hot tub with fiberglass inner in blue
- Insulated Cover
- 35kw External wood burner
- Chimney protection cage
- Drain valve