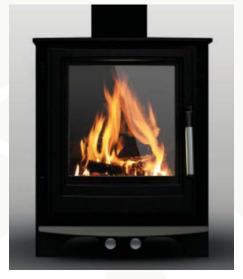

#### Medium

Our medium stove is stylish and high performing with a total efficiency of over 84% making it one of the most efficient stoves you can buy, that will enhance any surrounding

Efficiency Rating A+ Total Efficiency 84.8% Log Length 250mm Heat Output 2.5Kw to 6.5Kw