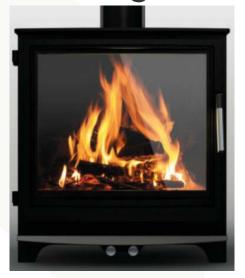

#### Large

Our large stove has a huge panoramic glass panel in the door so you get the full effect of the flames from any angle. The large stove is perfect for any large space

Efficiency Rating A+ Total Efficiency 78% Log Length 350mm Heat Output 4.0Kw to 8.5Kw