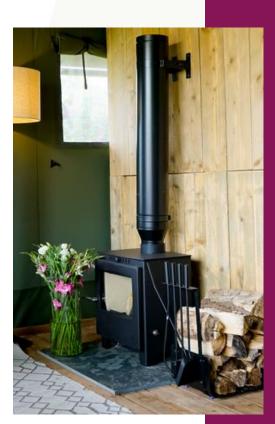

## Our beautiful & efficient wood-fired stove range

The Clear Sky Range of stoves are super-efficient, clean-burning and meet the new low emissions for the European 2022 standard

They are designed with passion and dedication, engineered with excellence to deliver an efficient and clean burning flame to maximise the fuel being burnt.

Built with attention to detail, making it simple and easy to operate with a focus on providing warmth, and a beautiful centre piece in your space, staging a dancing flame with glowing embers through a large glass window.