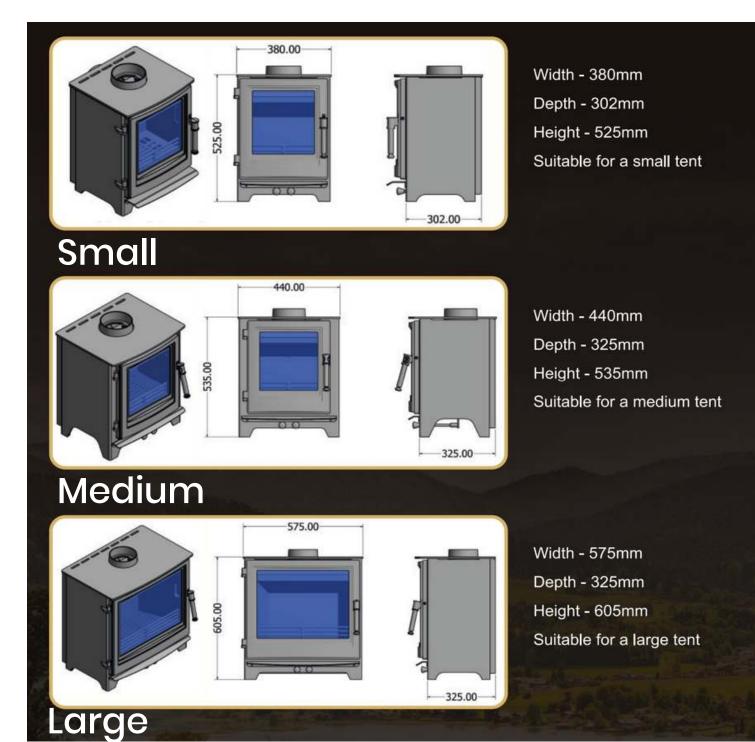

### Available in 3 sizes

Clear Sk

#### Small

Our small stove is compact in size but not in performance, its been specifically designed to fit into the smallest of space, yet can heat your area with its impressive performance

Efficiency Rating A+ Total Efficiency 81.6% Log Length 250mm Heat Output 2.5Kw to 5.5Kw

#### Medium

Our medium stove is stylish and high performing with a total efficiency of over 84% making it one of the most efficient stoves you can buy, that will enhance any surrounding

Efficiency Rating A+ Total Efficiency 84.8% Log Length 250mm Heat Output 2.5Kw to 6.5Kw

#### Large

Our large stove has a huge panoramic glass panel in the door so you get the full effect of the flames from any angle. The large stove is perfect for any large space

Efficiency Rating A+ Total Efficiency 78% Log Length 350mm Heat Output 4.0Kw to 8.5Kw

### Dimensions