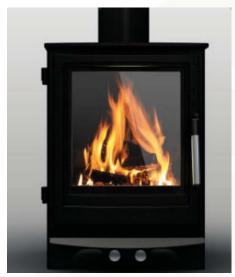

#### Small

Our small stove is compact in size but not in performance, its been specifically designed to fit into the smallest of space, yet can heat your area with its impressive performance

Efficiency Rating A+ Total Efficiency 81.6% Log Length 250mm Heat Output 2.5Kw to 5.5Kw